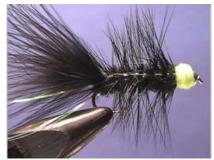

**Egg Sucking Leech** 

Hook: Daiichi 1730 Tail: Black Marabou

Thread: 3/0 Black
Hackle: Black Saddle

Body: Medium Black Chenille
Head: Fluorescent Chenille

- 1. Tie in thread wrap from head to bend in hook. Take a piece of medium lead and wrap onto shank and secure with several wraps.
- 2. Tie in Marabou tail.
- 3. Tie in black saddle hackle, Flashabou and black chenille.
- 4. Wrap chenille up shank to within one-quarter inch and cut excess.
- 5. Pull Flashabou along sides and tie in, cut excess.
- 6. Palmer saddle hackle up shank and tie in, cut excess.
- 7. Tie in a piece of fluorescent chenille and wrap into an egg shape, cut excess.
- 8. Whip finish and cement.