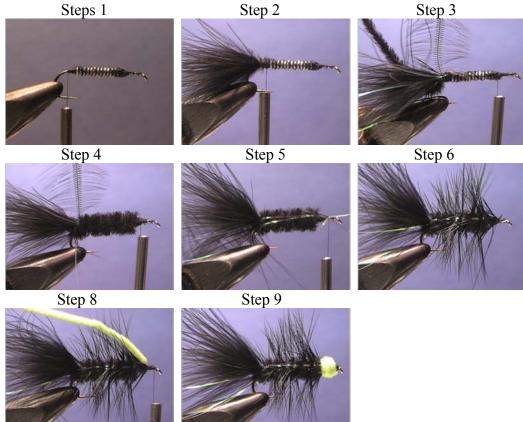

**Egg Sucking Leech** 

Hook: Daiichi 1730 Tail: Black Marabou

Thread: 3/0 Black
Hackle: Black Saddle

Body: Medium Black Chenille
Head: Fluorescent Chenille

- 1. Tie in thread wrap from head to bend in hook. Take a piece of medium lead and wrap onto shank and secure with several wraps.
- 2. Tie in Marabou tail.
- 3. Tie in black saddle hackle, Flashabou and black chenille.
- 4. Wrap chenille up shank to within one-quarter inch and cut excess.
- 5. Pull Flashabou along sides and tie in, cut excess.
- 6. Palmer saddle hackle up shank and tie in, cut excess.
- 7. Tie in a piece of fluorescent chenille and wrap into an egg shape, cut excess.
- 8. Whip finish and cement.