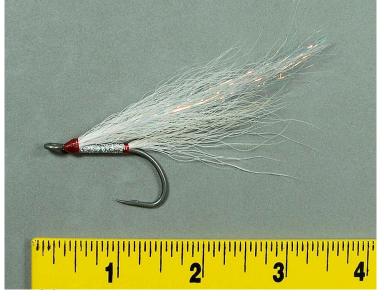

## JOE BROOKS BLONDE

## <u>Recipe</u>

Hook.....Mustad 3407, Tiemco 811S, or equivalent, size 8 to 5/0

Thread...White 3/0

Tail.....Bucktail of appropriate color

Body.....Flat silver tinsel

Wing.....Bucktail of appropriate color/Pearl flashabou (optional)

Head.....Thread, color of choice

Eyes.....Stick-on (optional)

- 1. Tie in thread just behind hook eye and wrap a solid thread base back to a point over the hook barb. Apply head cement, superglue, or Hard As Nails polish to the thread base. Let the thread hang.
- 2. Cut a bunch of bucktail for use as a tail. The tail should be 1½ to 2 times the length of the hook shank. Tie the bucktail in over the hook barb on top of the hook shank and, wrapping the thread forward to about 1/4" behind the eye, bind down the hair butts on top of the hook shank forming an even underbody. Trim off any excess butts. Let the thread hang.
- 3. Cut a 6-8" inch piece of flat silver tinsel and tie it in behind the hook eye. Wrap the tinsel in touching turns back to the base of the tail, then reverse direction and wrap it back in touching turns to 1/4" behind the hook eye. Tie it off and remove any excess. Let the thread hang.
- 4. Cut a bunch of bucktail to use as a wing. **The wing should be 2 hook shanks in length.** Tie the hair wing in on top of the hook shank 1/4" behind the hook eye. Trim off excess butts behind the hook eye and form a neat

Over....>

thread bullet head over the wing butts. Optionally, tie-in pearl flashabou with the wing hair. The flashabou should be the same length as the hair. It is suggested that you coat the wing butts/thread head with cement to help bind the hair together.

NOTE: Variations of the Blonde are as follows:

| <u>FLY</u>                      | <u>WING</u> | <u>TAIL</u> | <u>BODY</u>     |
|---------------------------------|-------------|-------------|-----------------|
| Argentine Blonde (the Original) | Blue        | White       | Silver          |
| Platinum Blonde                 | White       | White       | Pearl or Silver |
| Honey Blonde                    | Yellow      | White       | Gold            |
| Strawberry Blonde               | Orange      | Red         | Gold            |
| Irish Blonde                    | Green       | White       | Silver          |
| Pink Blonde                     | Pink        | Pink        | Silver          |
| Black Blonde                    | Black       | Black       | Dark Blue       |
| Integration Blonde              | Black       | White       | Silver          |
| Chartreuse Blonde               | Chartreuse  | Chartreuse  | Silver          |