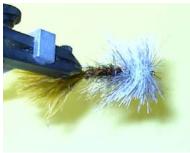

clipped.

and wrap thread forward threequarters up the shank.

Step 1 Tie in tail, hackle and chennile Step 2 Wrap chennile three- quarters Step 3 Wrap hackle forward and up shank and tie off.

tie off.

Step 4 Tie in collar with deer hair. and pack fully.