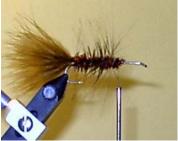

Step 5 Cut the bottom of the deer hair flat.

Step 6 Trim a broad head and Finish with cement.