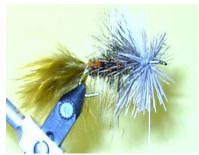

clipped.

and wrap thread forward threequarters up the shank.

Step 1 Tie in tail, hackle and chennile Step 2 Wrap chennile three- quarters Step 3 Wrap hackle forward and up shank and tie off.

tie off.

Step 4 Tie in collar with deer hair. and pack fully.

Step 5 Cut the bottom of the deer hair flat.

Step 6 Trim a broad head and Finish with cement.