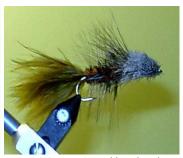

clipped.

and wrap thread forward threequarters up the shank.

Step 1 Tie in tail, hackle and chennile Step 2 Wrap chennile three- quarters Step 3 Wrap hackle forward and up shank and tie off.

tie off.

Step 4 Tie in collar with deer hair. and pack fully.

Step 5 Cut the bottom of the deer hair flat.

Step 6 Trim a broad head and Finish with cement.