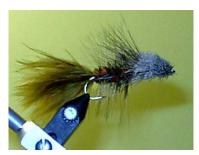

## Fly of the Month

Woolly Sculpin

Hook: TMC 300, sizes 2-6 Thread: Danville Super Strong Tail: Marabou, color to match body Body: Medium Chenille, color of choice Rib: Palmered hackle, color to match body Collar: Deer body hair, color to match body Head: Deer body hair, color to matched body-