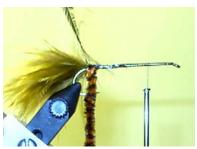

clipped.

and wrap thread forward threequarters up the shank.

Step 1 Tie in tail, hackle and chennile Step 2 Wrap chennile three- quarters Step 3 Wrap hackle forward and up shank and tie off.

tie off.

Step 4 Tie in collar with deer hair. and pack fully.