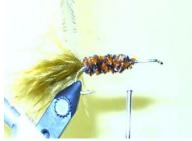

clipped.

and wrap thread forward threequarters up the shank.

Step 1 Tie in tail, hackle and chennile Step 2 Wrap chennile three- quarters Step 3 Wrap hackle forward and up shank and tie off.

tie off.

Step 4 Tie in collar with deer hair. and pack fully.